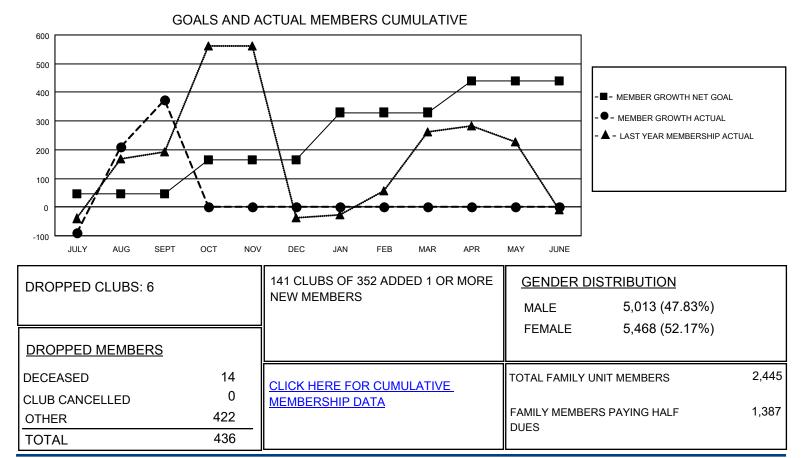

## GAT MONTHLY MEMBERSHIP PROGRESS REPORT

**Multiple District 307** 

Results as of: 9/30/2020 **LOCATION: INDONESIA** 

| Clubs                 |               |           |               | Members               |                       |                         |                                                    |
|-----------------------|---------------|-----------|---------------|-----------------------|-----------------------|-------------------------|----------------------------------------------------|
| RESULTS FOR 2020-2021 |               |           |               | RESULTS FOR 2020-2021 |                       |                         |                                                    |
| QUARTER               | NEW CLUB GOAL | NEW CLUBS | DROPPED CLUBS | QUARTER MEMB          | ER GROWTH NET<br>GOAL | MEMBER GROWTH<br>ACTUAL | DROPPED<br>MEMBERS ACTUAL<br>(including transfers) |
| JULY/AUG/SEPT         | 2             | 6         | 6             | JULY/AUG/SEPT         | 45                    | 849                     | 437                                                |
| OCT/NOV/DEC           | 4             | 0         | 0             | OCT/NOV/DEC           | 120                   | 0                       | 0                                                  |
| JAN/FEB/MAR           | 6             | 0         | 0             | JAN/FEB/MAR           | 165                   | 0                       | 0                                                  |
| APR/MAY/JUNE          | 4             | 0         | 0             | APR/MAY/JUNE          | 110                   | 0                       | 0                                                  |