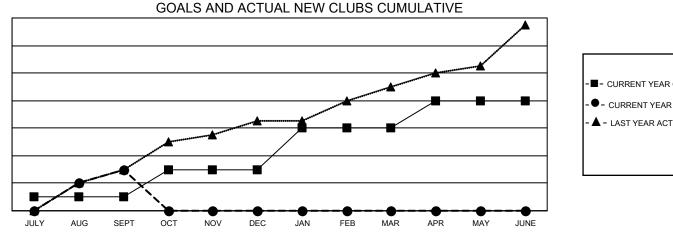

## GAT MONTHLY MEMBERSHIP PROGRESS REPORT

**Multiple District 307** 

Results as of: 9/30/2020 **LOCATION: INDONESIA** 

| Clubs                 |               |           |               | Members               |                       |                         |                                                    |
|-----------------------|---------------|-----------|---------------|-----------------------|-----------------------|-------------------------|----------------------------------------------------|
| RESULTS FOR 2020-2021 |               |           |               | RESULTS FOR 2020-2021 |                       |                         |                                                    |
| QUARTER               | NEW CLUB GOAL | NEW CLUBS | DROPPED CLUBS | QUARTER MEMB          | ER GROWTH NET<br>GOAL | MEMBER GROWTH<br>ACTUAL | DROPPED<br>MEMBERS ACTUAL<br>(including transfers) |
| JULY/AUG/SEPT         | 2             | 6         | 6             | JULY/AUG/SEPT         | 45                    | 849                     | 437                                                |
| OCT/NOV/DEC           | 4             | 0         | 0             | OCT/NOV/DEC           | 120                   | 0                       | 0                                                  |
| JAN/FEB/MAR           | 6             | 0         | 0             | JAN/FEB/MAR           | 165                   | 0                       | 0                                                  |
| APR/MAY/JUNE          | 4             | 0         | 0             | APR/MAY/JUNE          | 110                   | 0                       | 0                                                  |

- CURRENT YEAR ACTUAL NEW CLUBS

- LAST YEAR ACTUAL NEW CLUBS